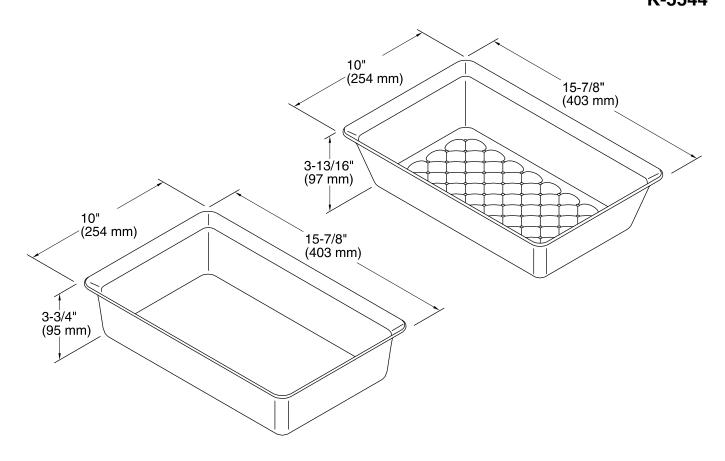

## Prolific® Colander and Washbin K-5544

### **Features**

- Set includes colander and washbin.
- Included with the K-5540, K-23650, K-23651, and K-23652 Prolific kitchen sinks.
- Polypropylene construction.
- Dishwasher safe.

## **Recommended Products/Accessories**

K-5540 Under-Mount Kitchen Sink



## Codes/Standards

None Applicable

## **KOHLER® One-Year Limited Warranty**

See website for detailed warranty information.

### Available Colors/Finishes

Color tiles intended for reference only.

Color Code Description

0 White





# Prolific® Colander and Washbin K-5544



## **Technical Information**

All product dimensions are nominal.