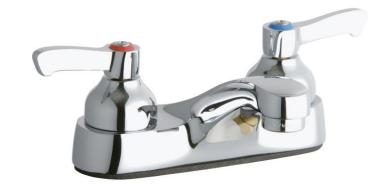

Model(s) LK402L2

## PRODUCT SPECIFICATIONS

Elkay 4" Centerset with Exposed Deck Faucet Integral Spout 2" Lever Handles. Faucet has a flow rate of .5 GPM, and is made of Chrome Plated Brass material, with a Quarter Turn Ceramic Disc valve. Faucet requires 2 faucet holes.

| Mounting Type:        | Deck Mount                |
|-----------------------|---------------------------|
| Special Features:     | Solid Brass Construction  |
| Finish:               | Chrome (CR)               |
| Handle Type:          | 2" Lever Handle           |
| Deck Clearance:       | 1-5/8"                    |
| Spout Reach:          | 3-11/16"                  |
| Spout Height:         | 2-1/2"                    |
| Hole Drillings:       | 2                         |
| Material:             | Chrome Plated Brass       |
| Valve Type:           | Quarter Turn Ceramic Disc |
| Valve Connection:     | 1/2"-14 NPSM              |
| Flow Rate:            | .5 GPM                    |
| Faucet Hole Spread:   | 4                         |
| Spout Swing Rotation: | 0°                        |
| Spout Type:           | Fixed Spout               |