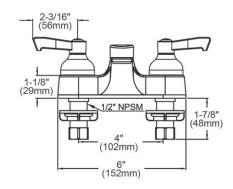

| Mounting Type:        | Deck Mount                |
|-----------------------|---------------------------|
| Special Features:     | Solid Brass Construction  |
| Finish:               | Chrome (CR)               |
| Handle Type:          | 2" Lever Handle           |
| Deck Clearance:       | 1-5/8"                    |
| Spout Reach:          | 3-11/16"                  |
| Spout Height:         | 2-1/2"                    |
| Hole Drillings:       | 2                         |
| Material:             | Chrome Plated Brass       |
| Valve Type:           | Quarter Turn Ceramic Disc |
| Valve Connection:     | 1/2"-14 NPSM              |
| Flow Rate:            | .5 GPM                    |
| Faucet Hole Spread:   | 4                         |
| Spout Swing Rotation: | 0°                        |
| Spout Type:           | Fixed Spout               |