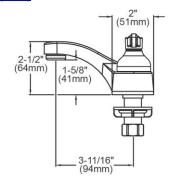

| Mounting Type:        | Deck Mount                |
|-----------------------|---------------------------|
| Special Features:     | Solid Brass Construction  |
| Finish:               | Chrome (CR)               |
| Handle Type:          | 2" Lever Handle           |
| Deck Clearance:       | 1-5/8"                    |
| Spout Reach:          | 3-11/16"                  |
| Spout Height:         | 2-1/2"                    |
| Hole Drillings:       | 2                         |
| Material:             | Chrome Plated Brass       |
| Valve Type:           | Quarter Turn Ceramic Disc |
| Valve Connection:     | 1/2"-14 NPSM              |
| Flow Rate:            | .5 GPM                    |
| Faucet Hole Spread:   | 4                         |
| Spout Swing Rotation: | 0°                        |
| Spout Type:           | Fixed Spout               |