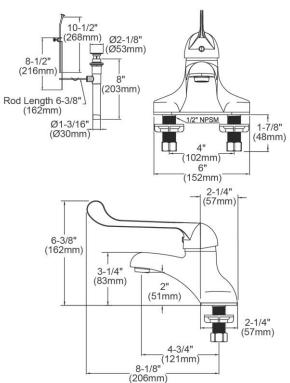

| Mounting Type:        | Deck Mount               |
|-----------------------|--------------------------|
| Special Features:     | Solid Brass Construction |
| Finish:               | Chrome (CR)              |
| Handle Type:          | 7" Wristblade Handle     |
| Deck Clearance:       | 2"                       |
| Spout Reach:          | 4-3/4"                   |
| Spout Height:         | 6-3/8"                   |
| Hole Drillings:       | 3                        |
| Material:             | Chrome Plated Brass      |
| Valve Type:           | Ceramic Disc             |
| Valve Connection:     | 1/2"-14 NPSM             |
| Flow Rate:            | .5 GPM                   |
| Faucet Hole Spread:   | 2                        |
| Spout Swing Rotation: | 0°                       |
| Spout Type:           | Fixed Spout              |