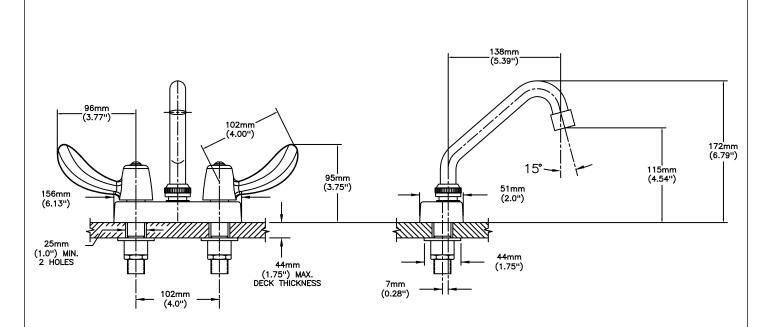

## SPECIFICATION:

- HEAVY DUTY CAST BRASS sink faucet
- 102mm (4") centers, two handle
- Polished chrome plated finish
- CER-TECK® ceramic structures
- Metal hold-down package
- Spout#: 3 152mm (6") Tubular Swing Spout(S3)
- Outlet#: 3 Vandal Resistant 1.5 gpm (5.7L/min) Flow Control Aerator
- Handle#: 2 102 mm (4") Hooded Blade Handles-ADA compliant-Metal-Color indexed-Vandal resistant screws

## **OPERATION:**

Not Available

(Dimensional drawing on following page)

INLET FOR 3/8" OR 1/2" FLEXIBLE RISER OR 1/2-14 NPSM COUPLING NUT (NOT SUPPLIED)