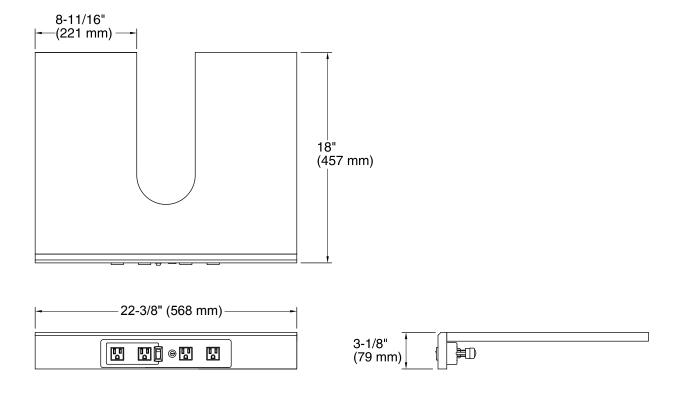

## Adjustable Shelf with Electrical Outlets K-99678-SH1

#### Features

- For use with K-99500 Jacquard<sup>®</sup>, K-99513 Damask<sup>®</sup>, and K-99526 Poplin<sup>®</sup> vanities.
- Catalyzed conversion varnish provides a durable moisture-resistant finish.
- Includes 4 electrical outlets (2 switched, 2 always live).
- Appliances can remain plugged in while vanity door is closed.

#### **Technical Information**

All product dimensions are nominal.