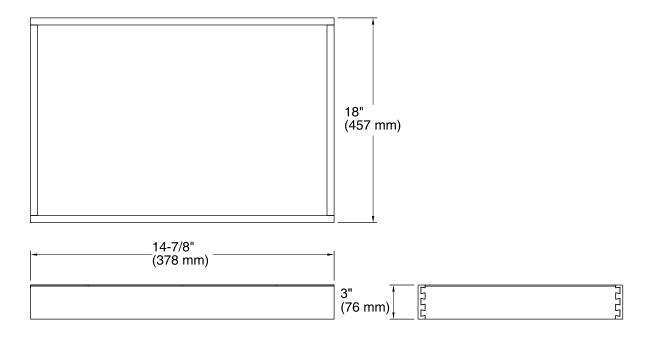

# Rollout Tray K-99680-SH8

#### **Technical Information**

All product dimensions are nominal.