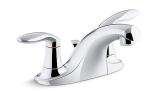

### Coralais® Centerset Bathroom Sink Faucet K-15241-4RA

#### Features

- Two-handle centerset bathroom sink faucet for 4" centers.
- 4-7/16" (112 mm) spout reach.
- 1.2 gal/min (4.5 l/min) maximum flow rate [max at 60 psi (4.14 bar)].
- Includes metal pop-up drain with lift rod and 1-1/4" tailpiece.
- KOHLER ceramic disc valves exceed industry longevity standards for a lifetime of durable performance
- Red/blue indexing.
- Reversible quarter-turn washerless ceramic disc valves.
- Coordinates with Coralais faucets, accessories, and showering components to complete your bathroom.