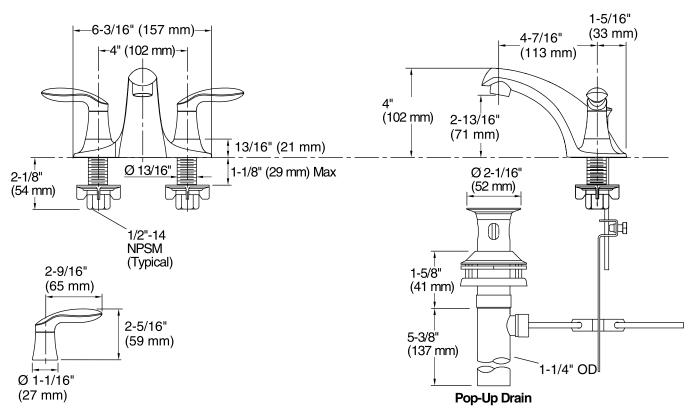

### **Technical Information**

All product dimensions are nominal.

#### Faucet:

| Flow rate:                   | 1.2 gal/min (4.5 l/min) |
|------------------------------|-------------------------|
| Pressure:                    | 60 psi (4.1 bar)        |
| Valve body:                  | Machined-brass          |
| Drain with overflow:         | Yes                     |
| Drain tailpiece<br>included: | Yes                     |
| Spout:                       |                         |
| Spout reach:                 | 4-7/16" (112 mm)        |

## Spout reach: 4-7/16" (112 mm) Handle clearance: 2-9/16" (65 mm)