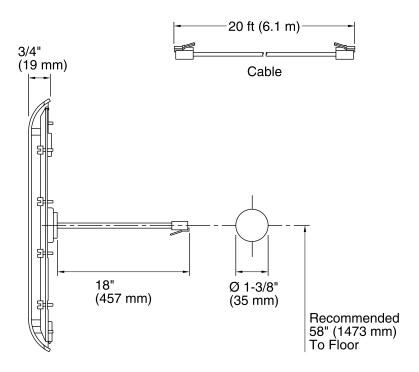

# **Required Products/Accessories**

K-557-K Digital Three-Port Thermostatic Valve K-559 Interface Mounting Bracket

Loose component/s: 20 ft Cable and adapter included.