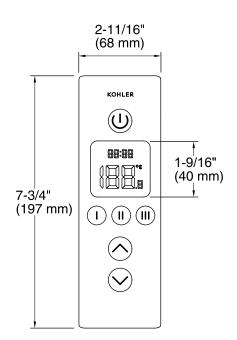

### **Features**

- Low profile design with easy clean water resistant casing
- Large, easy to read LCD display displays time and temperature
- Raised one touch buttons for simple and intuitive system control
- Provides independent control of up to three outlets
- Suitable for multi outlet shower or bath/shower applications
- Second interface can be added to each system for alternate locations and applications
- Adjustable default and high limit temperature settings
- System warm up and pause feature
- Duration/countdown timer feature

# **Technical Information**

All product dimensions are nominal.

Max. Ambient temp: 125°F (51.7°C)