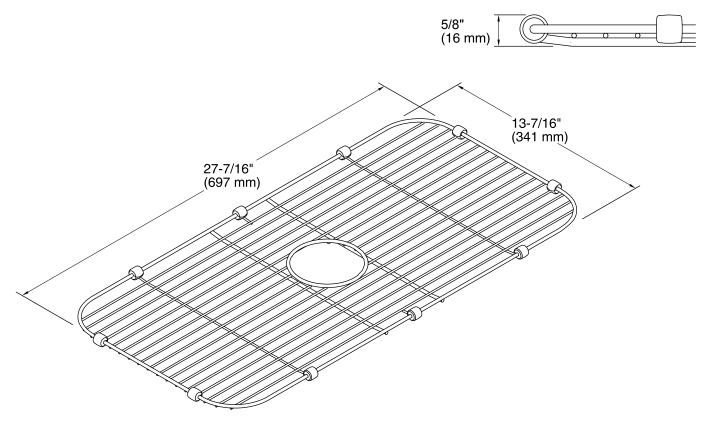

## Features

- Fits in the bowl of K-5290-NA Undertone and K-5290-HCF-NA Undertone Preserve kitchen sinks.
- Comes included with the K-5290-HCF-NA Undertone Preserve kitchen sink.
- Durable stainless-steel construction.
- Dishwasher safe.
- Innovative wheels around the perimeter provide a secure fit and reduce debris buildup.



Codes/Standards None Applicable

KOHLER<sup>®</sup> One-Year Limited Warranty See website for detailed warranty information.

## Available Colors/Finishes

Color tiles intended for reference only.

Color Code Description
ST Stainless Steel



Undertone® Sink Rack K-5474



## **Undertone**®

Sink Rack K-5474



## **Technical Information**

All product dimensions are nominal.