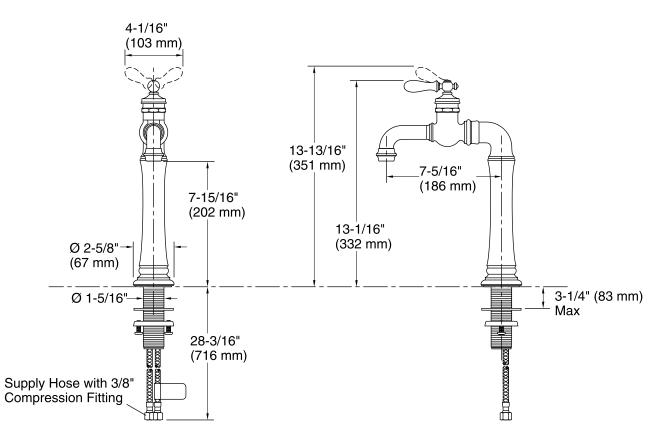

### **Technical Information**

All product dimensions are nominal.

### Faucet:

| Flow rate:  | 1.5 gal/min (5.7 l/min) |
|-------------|-------------------------|
| Pressure:   | 60 psi (4.1 bar)        |
| Valve body: | Plastic                 |
| Spout:      |                         |

Spout reach: 7-5/16" (186 mm) Handle clearance: 3-7/16" (87 mm)

Notes

Install this product according to the installation guide.