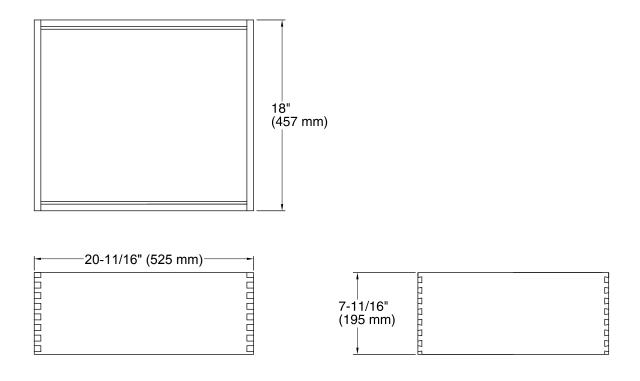

### Rollout Drawer K-99679-SH6

#### **Technical Information**

All product dimensions are nominal.