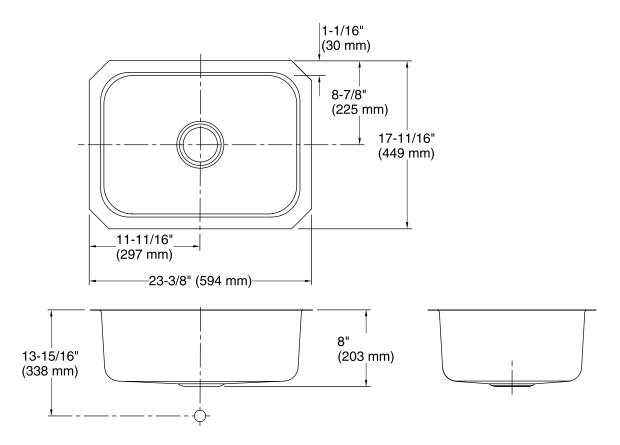

### **Features**

- SilentShield® sound-absorption technology offers quieter performance.
- 18-gauge stainless steel.
- Single compartment.
- Spacious 7-3/4" (197 mm) deep basin.
- Installation hardware included for each type of installation.
- 23-3/8" (594 mm) x 17-11/16" (449 mm) x 8" (203 mm).
- Wide under-mount lip.

### **Technical Information**

All product dimensions are nominal.

Bowl configuration: Single

Installation: Under-mount

Bowl area Length: 21" (533 mm)

Width: 15-1/4" (387 mm) Bowl depth: 7-3/4" (197 mm)

Water depth: 7-3/4" (197 mm)

Drain hole: 3-5/8" (92 mm)

Template: 1064257, required, included