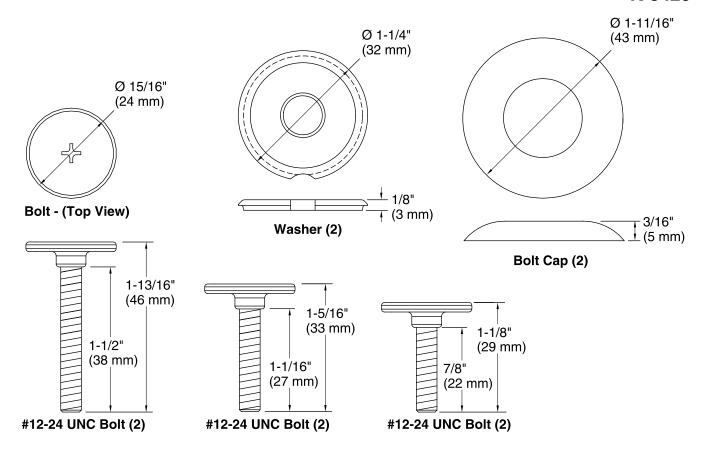

> come standard with all KOHLER concealed toilets.
- This kit includes two bolt caps with bolts, depth gauges, T-nuts, and washers.



## Codes/Standards

None Applicable

See website for detailed warranty information.

## **Available Color/Finishes**

Color tiles intended for reference only.

| Color | Code | Description     |
|-------|------|-----------------|
|       | 0    | White           |
|       | 96   | Biscuit         |
|       | 47   | Almond          |
|       | NY   | Dune            |
|       | 55   | Innocent Blush™ |
|       | 95   | Ice™ Grey       |
|       | G9   | Sandbar         |
|       | 33   | Mexican Sand™   |
|       | K4   | Cashmere        |
|       | 58   | Thunder™ Grey   |
| 4 14  | 7    | Black Black™    |





# Clean Caps™

Low-Profile Bolt Caps K-5420



#### **Technical Information**

All product dimensions are nominal.

#### **Notes**

Install this product according to the installation guide.