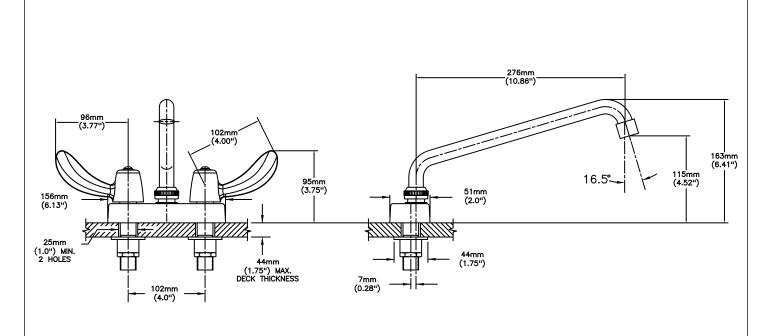

## SPECIFICATION:

- HEAVY DUTY CAST BRASS sink faucet
- 102mm (4") centers, two handle
- Polished chrome plated finish
- CER-TECK® ceramic structures
- Metal hold-down package
- Spout: S7 279mm (11") Tubular Swing Spout(S7)
- Outlet#: 4 Standard 1.5 GPM (5.7 L/Min) Flow Control Aerator
- Handle#: 2 102 mm (4") Hooded Blade Handles-ADA compliant-Metal-Color indexed-Vandal resistant screws

## **OPERATION:**

Not Available

(Dimensional drawing on following page)

INLET FOR 3/8" OR 1/2" FLEXIBLE RISER OR 1/2-14 NPSM COUPLING NUT (NOT SUPPLIED)