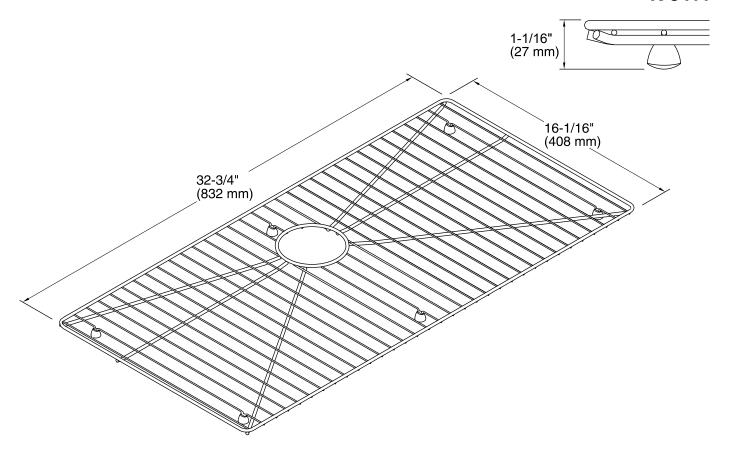

# Strive® Sink Rack K-5411

### **Technical Information**

All product dimensions are nominal.