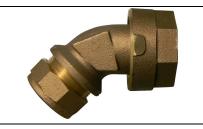

## NL Service Fitting – 74750SQ

Q CTS Compression x Female Copper Flare Swivel

## SUBMITTAL INFORMATION

- Manufactured in compliance with ANSI/AWWA C800 (latest revision)
- Brass components in contact with potable water conform to ASTM B584, UNS C89833 (latest revision) and identified with "NL"
- Certified to NSF/ANSI 61 and NSF/ANSI 372
- Brass components not in contact with potable water conform to ASTM B62 and ASTM B584, UNS C83600 -85-5-5-5 (latest revision)
- Large wrench flats provided for proper installation
- Insert stiffeners required on all flexible plastic connections