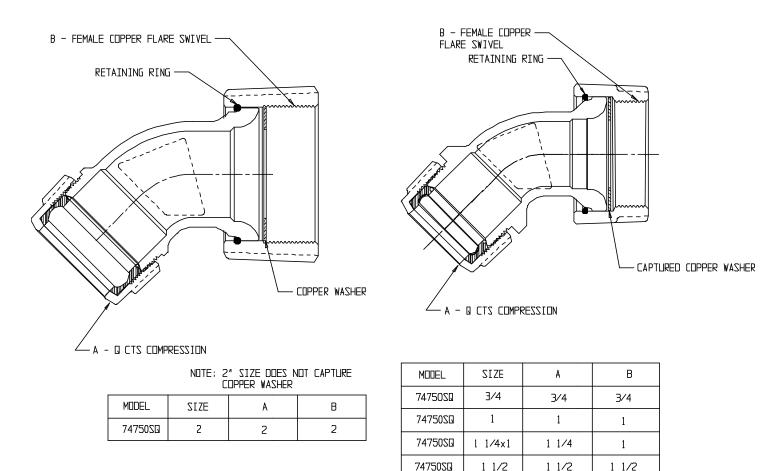

## NL Service Fitting – 74750SQ

Q CTS Compression x Female Copper Flare Swivel

## SUBMITTAL INFORMATION

- Manufactured in compliance with ANSI/AWWA C800 (latest revision)
- Brass components in contact with potable water conform to ASTM B584, UNS C89833 (latest revision) and identified with "NL"
- Certified to NSF/ANSI 61 and NSF/ANSI 372
- Brass components not in contact with potable water conform to ASTM B62 and ASTM B584, UNS C83600 -85-5-5-5 (latest revision)
- Large wrench flats provided for proper installation
- Insert stiffeners required on all flexible plastic connections