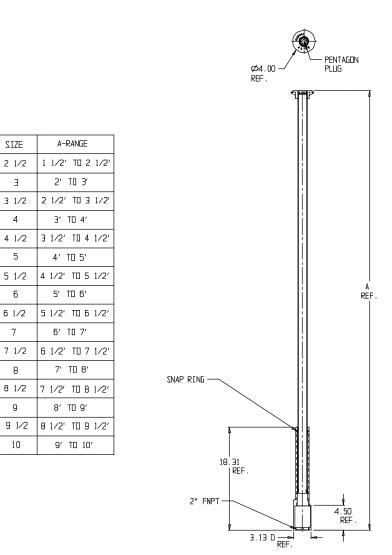

## SUBMITTAL DATA SHEET

## Curb Boxes – 5615

Minneapolis Pattern

MODEL

5615

5615

5615

5615

5615

## SUBMITTAL INFORMATION

- Brass components conform to ASTM B62 and ASTM B584, UNS C83600 -85-5-5-5 (latest revision) or ASTM B584, UNS C84400 -81-3-7-9 (latest revision)
- Lid and Base made of Cast Iron per ASTM A48, Class 25
- Upper Section made of steel pipe
- Coated with black dip