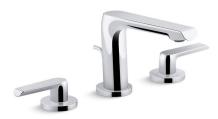

## Avid® Widespread bathroom sink faucet K-97352-4

#### Features

- Two lever handles offer separate control of hot and cold water.
- 5-13/16" (148 mm) spout reach.
- 1.2 gpm (4.5 lpm) maximum flow rate at 60 psi (4.14 bar).
- KOHLER<sup>®</sup> ceramic disc valves exceed industry longevity standards, ensuring durable performance for life.
- Handles pre-assembled on KOHLER Ultraglide<sup>™</sup> ceramic disc valves to simplify installation.
- Metal touch-activated drain with 1-1/4" tailpiece.
- Coordinates with other products in the Avid collection.

# **KOHLER**. Faucets

Widespread bathroom sink faucet K-97352-4