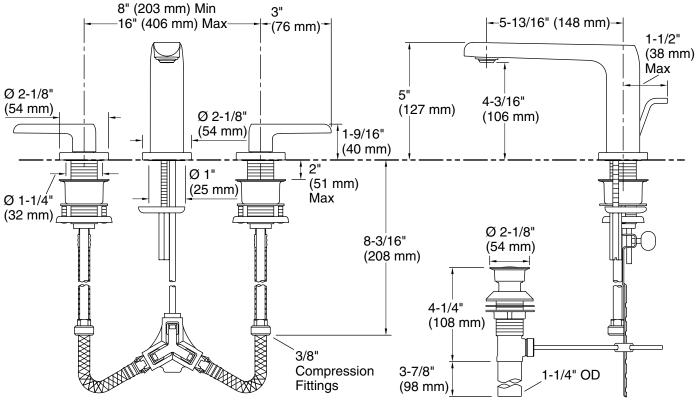

#### Installation

- 3-hole installation for 8" to 16" centers.
- Flexible supply lines and quick-connect fittings simplify installation.

#### **Pop-Up Drain**

#### **Technical Information**

All product dimensions are nominal.

#### Faucet:

| Flow rate:           | 1.2 gal/min (4.5 l/min) |
|----------------------|-------------------------|
| Pressure:            | 60 psi (4.1 bar)        |
| Valve body:          | Machined-brass          |
| Drain included:      | Yes                     |
| Drain with overflow: | Yes                     |
| Spout:               |                         |
| Spout reach:         | 5-15/16" (151 mm)       |
|                      |                         |