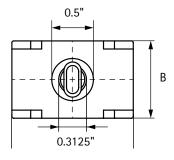

| ltem    | B        | H        | ltems    |
|---------|----------|----------|----------|
| number  | (inches) | (inches) | per pkg. |
| 0854313 | 0.866    | 0.669    | 100      |

| PRODUCT SUBMITTAL Date: |      | Architect / Owner: |
|-------------------------|------|--------------------|
| Job Name:               |      |                    |
|                         |      | Contractor:        |
| Part No.                | Qty: | Notes:             |
|                         |      |                    |
|                         |      |                    |
|                         |      |                    |