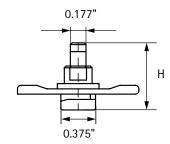

| ltem    | B        | H        | ltems    |
|---------|----------|----------|----------|
| number  | (inches) | (inches) | per pkg. |
| 0854313 | 0.866    | 0.669    | 100      |

| PRODUCT SUBMITTAL Date: |      | Architect / Owner: |
|-------------------------|------|--------------------|
| Job Name:               |      |                    |
|                         |      | Contractor:        |
| Part No.                | Qty: | Notes:             |
|                         |      |                    |
|                         |      |                    |
|                         |      |                    |