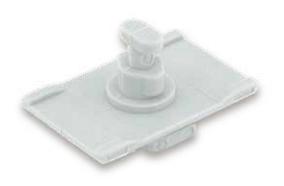

## starQuick® Rail Adapter

## **Product Specifications:**

- Used to easily mount starQuick® clamps up to 1-1/4" CTS in size
- Used to attach a starQuick® clamp (without nut) onto a starQuick® Rail
- Material: modified PA6 (polyamide), grey
- Resistant to UV, aging, oil and gasoline
- Corrosion-free, recyclable, halogen free
- Temperature resistance: -40° F to 200° F constant, 270° F peak