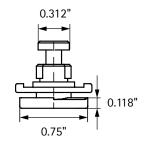

| ltem    | B        | H        | ltems    |
|---------|----------|----------|----------|
| number  | (inches) | (inches) | per pkg. |
| 0854313 | 0.866    | 0.669    | 100      |

| PRODUCT SUBMITTAL Date: |      | Architect / Owner: |
|-------------------------|------|--------------------|
| Job Name:               |      |                    |
|                         |      | Contractor:        |
| Part No.                | Qty: | Notes:             |
|                         |      |                    |
|                         |      |                    |
|                         |      |                    |