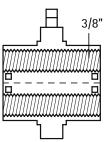

## **Product Specifications:**

- Used for mounting starQuick® clamp to a threaded rod
- To add pipework quickly and simply to an existing installation
- Suitable for starQuick® SQ-10 up to SQ-51 clamp sizes
- Material: PA (polyamide), grey (according to RAL 7035)
- Resistant to UV, aging, oil and gasoline
- Corrosion-free, recyclable, halogen free
- Temperature resistance: -40° F to 200° F constant, 270° F peak