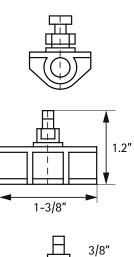

## **Product Specifications:**

- Used for mounting starQuick® clamp to a threaded rod
- To add pipework quickly and simply to an existing installation
- Suitable for starQuick® SQ-10 up to SQ-51 clamp sizes
- Material: PA (polyamide), grey (according to RAL 7035)
- Resistant to UV, aging, oil and gasoline
- Corrosion-free, recyclable, halogen free
- Temperature resistance: -40° F to 200° F constant, 270° F peak