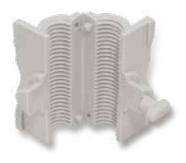

## starQuick® Threaded Rod Adapter

## **Product Specifications:**

- Used for mounting starQuick® clamp to a threaded rod
- To add pipework quickly and simply to an existing installation
- Suitable for starQuick® SQ-10 up to SQ-51 clamp sizes
- Material: PA (polyamide), grey (according to RAL 7035)
- Resistant to UV, aging, oil and gasoline
- Corrosion-free, recyclable, halogen free
- Temperature resistance: -40° F to 200° F constant, 270° F peak