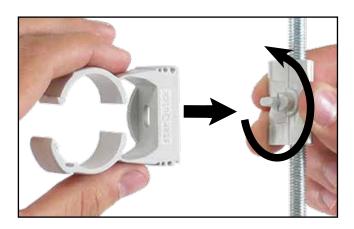

| Item    | ltems   |
|---------|---------|
| Number  | per pkg |
| 0854359 | 25      |

Close adapter and join clamp

| PRODUCT SUBMITTAL Date: |      | Architect / Owner: |
|-------------------------|------|--------------------|
| Job Name:               |      |                    |
|                         |      | Contractor:        |
| Part No.                | Qty: | Notes:             |
|                         |      |                    |
|                         |      |                    |
|                         |      |                    |