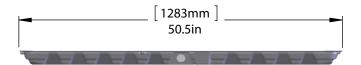

UNLESS OTHERWISE SPECIFIED:

DIMENSIONS ARE IN INCHES
TOLERANCES:
FRACTIONAL ±.032
ANGULAR: MACH ±.5 ° BEND ±2 °
TWO PLACE DECIMAL ±.010
THREE PLACE DECIMAL ±.005

INTERPRET GEOMETRIC TOLERANCING PER: ANSI Y14.5, 1994 THE INFORMATION CONTAINED IN THIS DRAWING IS THE SOLE PROPERTY OF RECTORSEAL.