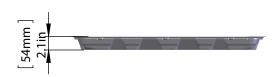

UNLESS OTHERWISE SPECIFIED:

DIMENSIONS ARE IN INCHES
TOLERANCES:
FRACTIONAL ±.032
ANGULAR: MACH ±.5 ° BEND ±2 °
TWO PLACE DECIMAL ±.010
THREE PLACE DECIMAL ±.005

INTERPRET GEOMETRIC TOLERANCING PER: ANSI Y14.5, 1994 THE INFORMATION CONTAINED IN THIS DRAWING IS THE SOLE PROPERTY OF RECTORSEAL.