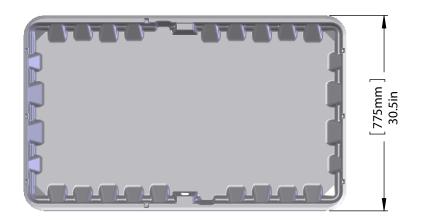

UNLESS OTHERWISE SPECIFIED:

DIMENSIONS ARE IN INCHES
TOLERANCES:
FRACTIONAL ±.032
ANGULAR: MACH ±.5 ° BEND ±2 °
TWO PLACE DECIMAL ±.010
THREE PLACE DECIMAL ±.005

INTERPRET GEOMETRIC TOLERANCING PER: ANSI Y14.5, 1994 THE INFORMATION CONTAINED IN THIS DRAWING IS THE SOLE PROPERTY OF RECTORSEAL.