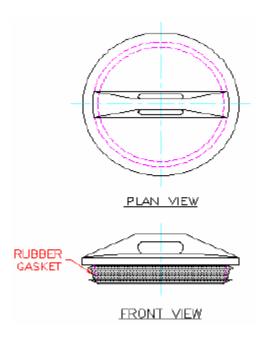

### Requirements

End Plug shall be made of polyethylene with a gasket sized in order to fit in the spigot end of corrugated polyethylene pipe.