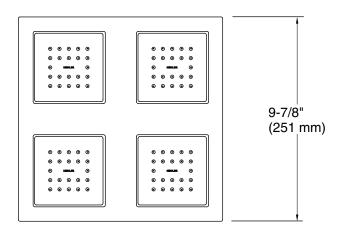

#### Features

- Panel utilizes an integrated system of four 22-nozzle, fully adjustable sprayheads for stimulating hydrotherapy.
- Low-profile design complements any decor.
- MasterClean<sup>™</sup> sprayface features an easy-to-clean surface that withstands mineral buildup.
- 0.6 gpm maximum flow rate from each sprayhead for a maximum combined flow of 2.4 gpm.
- 1/2" NPT connections.