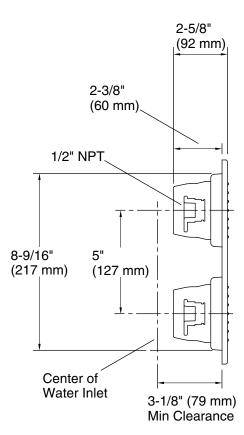

#### Features

- Panel utilizes an integrated system of four 22-nozzle, fully adjustable sprayheads for stimulating hydrotherapy.
- Low-profile design complements any decor.
- MasterClean<sup>™</sup> sprayface features an easy-to-clean surface that withstands mineral buildup.
- 0.6 gpm maximum flow rate from each sprayhead for a maximum combined flow of 2.4 gpm.
- 1/2" NPT connections.

#### Installation

- Ceiling-mount.
- Soldering template included for ease of installation.