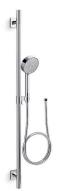

### Awaken® G110 Premium Slidebar Kit K-99898-G

#### **Features**

- The Awaken handshower features a contemporary design.
- Three spray functions and ADA-compliant nonpositive shutoff
- Thumb tab allows for a smooth transition between sprays.
- MasterClean<sup>™</sup> sprayface features an easy-to-clean surface that withstands mineral buildup.
- 36" (914 mm) metal slidebar.

#### Material

- KOHLER finishes resist corrosion and tarnishing.
- Premium metal constructed slidebar and shower hose.

#### Installation

Adjustable mounting brackets provide flexibility on wall-mount installations.