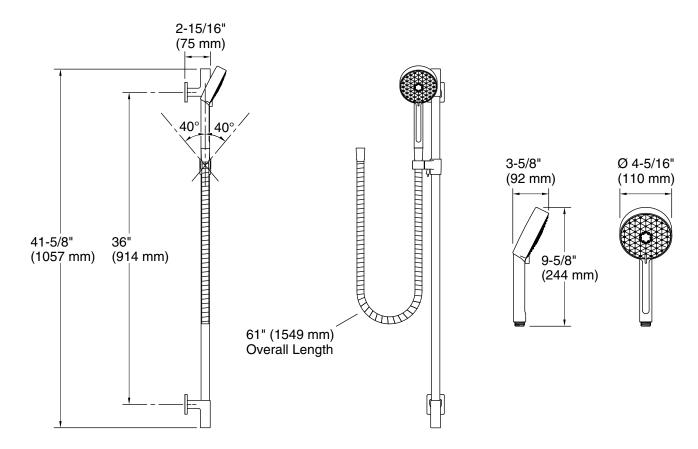

#### **Technical Information**

All product dimensions are nominal.

#### **Handshower:**

Rated maximum 1.75 gal/min (6.6 l/min) flow: