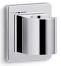

## Features

- Unique side opening for handshower.
- Coordinates with other products in the Awaken collection.

## Material

- Metal construction.
- KOHLER finishes resist corrosion and tarnishing.

### Installation

• Wall-mount.