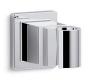

Adjustable Wall-Mount Handshower Bracket K-98348

#### Features

- Bracket pivots and rotates to position handshower at desired angle.
- Ball joint offers smooth, wide-range movement.
- Unique side opening for handshower can be positioned for right- or left-side use.
- Coordinates with other products in the Awaken collection.

### Adjustable Wall-Mount Handshower Bracket K-98348