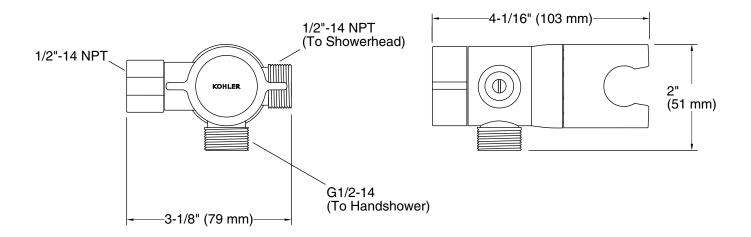

ring components are running.

#### Material

KOHLER finishes resist corrosion and tarnishing.

#### **Recommended Products/Accessories**

K-23723 Faucet cleaner



#### Codes/Standards

ASME A112.18.1/CSA B125.1

## KOHLER® Faucet Lifetime Limited Warranty

See website for detailed warranty information.

#### **Available Colors/Finishes**

Color tiles intended for reference only.

| Color | Code | Description                    |
|-------|------|--------------------------------|
|       | CP   | Polished Chrome                |
|       | BN   | Vibrant® Brushed Nickel        |
|       | 2BZ  | Oil-Rubbed Bronze              |
|       | BL   | Matte Black                    |
|       | 2MB  | Vibrant® Brushed Moderne Brass |



## **KOHLER**, Faucets

# Awaken® Shower Arm Diverter K-98770



#### **Technical Information**

All product dimensions are nominal.

#### **Notes**

Install this product according to the installation guide.