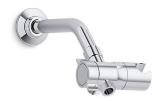

### Awaken® Shower Arm Diverter K-98770

#### **Features**

- Diverter switches water between showerhead or handshower, or both on at one time.
- Easily mounts on the end of your shower arm and fits most standard handshower hoses, handshowers, and showerheads.
- Includes flow restrictor that limits water flow to 2.5 gpm (gallons per minute) when one or both showering components are running.

# Awaken® Shower Arm Diverter K-98770