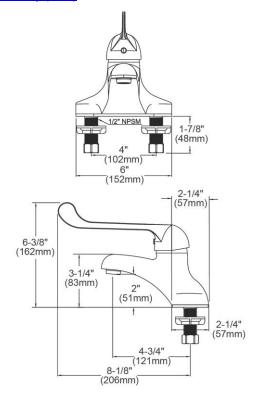

| Mounting Type:        | Deck Mount               |
|-----------------------|--------------------------|
| Special Features:     | Solid Brass Construction |
| Finish:               | Chrome (CR)              |
| Handle Type:          | 7" Wristblade Handle     |
| Deck Clearance:       | 2"                       |
| Spout Reach:          | 4-3/4"                   |
| Spout Height:         | 6-3/8"                   |
| Hole Drillings:       | 2                        |
| Material:             | Chrome Plated Brass      |
| Valve Type:           | Ceramic Disc             |
| Valve Connection:     | 1/2"-14 NPSM             |
| Flow Rate:            | .5 GPM                   |
| Faucet Hole Spread:   | 4                        |
| Spout Swing Rotation: | 0°                       |
| Spout Type:           | Fixed Spout              |