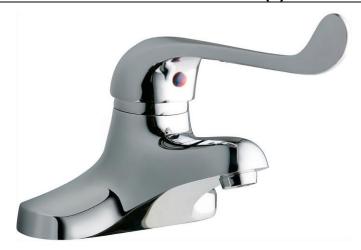

## Elkay 4" Centerset with Exposed Deck Lavatory Faucet Integral Spout Single Control 7" Wristblade Handle Chrome

Model(s) LK422L7

## PRODUCT SPECIFICATIONS

Elkay 4" Centerset with Exposed Deck Lavatory Faucet Integral Spout Single Control 7" Wristblade Handle Chrome. Faucet has a flow rate of .5 GPM, and is made of Chrome Plated Brass material, with a Ceramic Disc valve. Faucet requires 2 faucet holes.