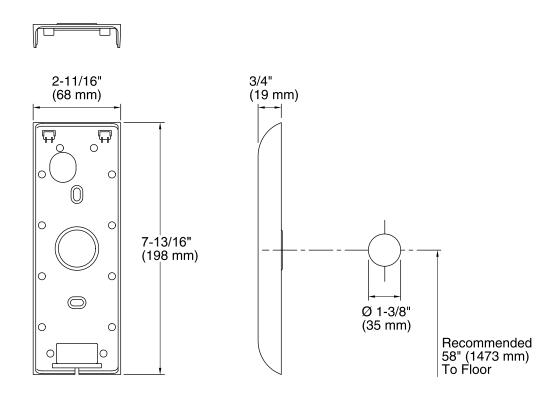

ishes resist corrosion and tarnishing.
- Required for K-558 or K-558-E DTV Prompt digital interface (sold separately).

Loose component/s: Mounting hardware and removal tool included.



## Codes/Standards

None Applicable

# KOHLER® Faucet Lifetime Limited Warranty

See website for detailed warranty information.

#### Available Colors/Finishes

Color tiles intended for reference only.

| Color | Code | Description              |
|-------|------|--------------------------|
|       | CP   | Polished Chrome          |
|       | SN   | Vibrant® Polished Nickel |
|       | BN   | Vibrant® Brushed Nickel  |
|       | BL   | Matte Black              |
|       | TT   | Titanium                 |
|       |      |                          |





# **DTV Prompt®**

Interface Mounting Bracket K-559



## **Technical Information**

All product dimensions are nominal.

## **Notes**

Install this product according to the installation guide.