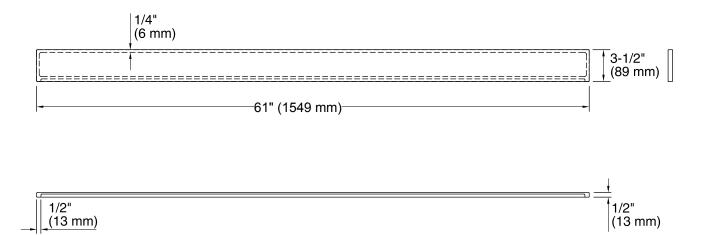

## Solid/Expressions®

Bathroom Vanity Top - Back splash K-5448

#### **Technical Information**

All product dimensions are nominal. Installation: ITB