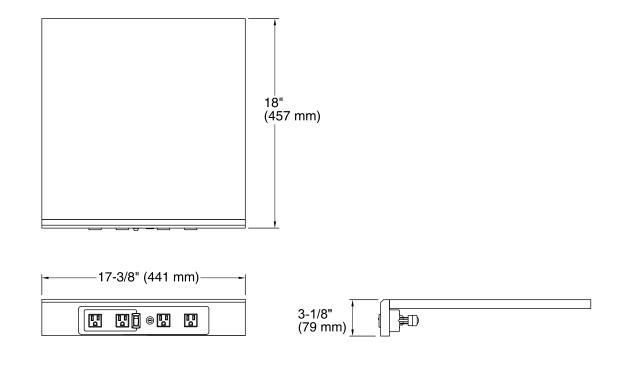

# **KOHLER**<sub>®</sub>

## Adjustable Shelf with Electrical Outlets K-99678-SH8

#### Features

- For use with K-99504 Jacquard<sup>®</sup>, K-99517 Damask<sup>®</sup>, and K-99530 Poplin<sup>®</sup> vanities.
- Catalyzed conversion varnish provides a durable moisture-resistant finish.
- Includes 4 electrical outlets (2 switched, 2 always live).
- Appliances can remain plugged in while vanity door is closed.

#### Material

• Solid wood and veneers.



### **Codes/Standards**

EPA TSCA Title VI CARB P2

### **KOHLER® One-Year Limited Warranty**

See website for detailed warranty information.

#### **Available Colors/Finishes**

Color tiles intended for reference only.

Color Code Description

1WR Oxford Maple





## Adjustable Shelf with Electrical Outlets K-99678-SH8



#### **Required Electrical Service**

One dedicated circuit required, protected with Class A Ground-Fault Circuit-Interrupter (GFCI) or Residual Current Device (RCD).

120 V, 15 A, 60 Hz

#### **Technical Information**

All product dimensions are nominal.

#### Notes

Install this product according to the installation guide.

Install a Ground-Fault Circuit-Interrupter (GFCI) outlet prior to installing the vanity.