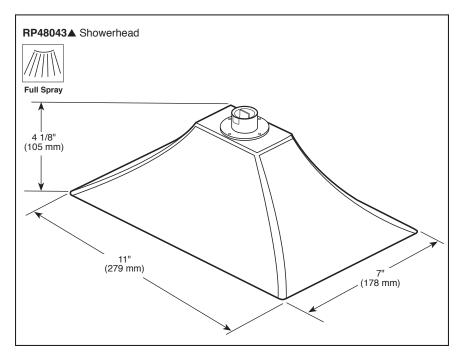

## CEILING MOUNT SHOWERHEAD

■ RSVP<sup>®</sup> Bath Collection

#### **STANDARD SPECIFICATIONS:**

- Max. 2.50 gpm @ 80 psi, 9.50 L/min @ 550 kPa
- Rub clean nubs on single function showerhead.
- Solid Fabricated brass shell on showerhead.
- Showerhead is intended for overhead raincan orientation only. Ball connector rotates but does not pivot.