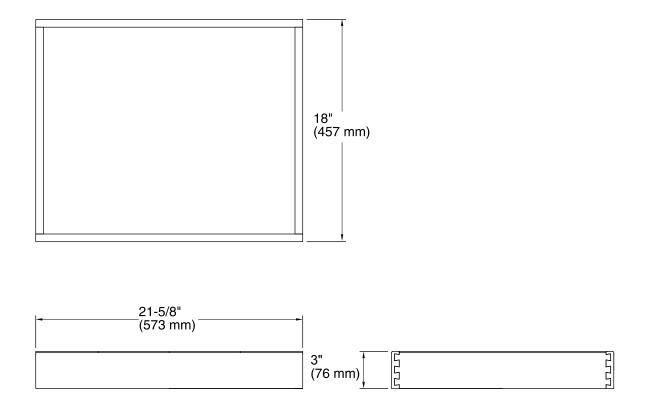

#### Features

- For use with K-99509 Jacquard<sup>®</sup>, K-99522 Damask<sup>®</sup>, and K-99535 Poplin<sup>®</sup> vanities.
- Catalyzed conversion varnish provides a durable moisture-resistant finish.
- Full-extension 18-inch depth tray with slow-close under-mount slides for smooth opening.

## Rollout Tray K-99680-SH10

#### **Technical Information**

All product dimensions are nominal.