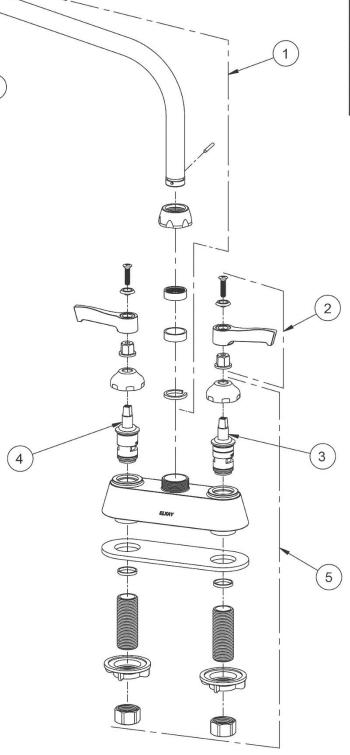

## PRODUCT SPECIFICATIONS

Elkay 4" Centerset with Exposed Deck Faucet with 10" High Arc Spout 4" Wristblade Handles Chrome. Faucet has a flow rate of 1.5 GPM, and is made of Chrome Plated Brass material, with a Quarter Turn Ceramic Disc valve. Faucet requires 2 faucet holes.

| Mounting Type:      | Deck Mount                  |
|---------------------|-----------------------------|
| Special Features:   | Low Flow                    |
|                     | Solid Brass Construction    |
|                     | Spout swing restriction pin |
| Finish:             | Chrome (CR)                 |
| Handle Type:        | 4" Wristblade Handle        |
| Deck Clearance:     | 7-13/16"                    |
| Spout Reach:        | 10"                         |
| Spout Height:       | 10-5/16"                    |
| Hole Drillings:     | 2                           |
| Material:           | Chrome Plated Brass         |
| Valve Type:         | Quarter Turn Ceramic Disc   |
| Valve Connection:   | 1/2" NPSM Male              |
| Flow Rate:          | 1.5 GPM                     |
| Faucet Hole Spread: | 4                           |
| Spout Type:         | High Arc                    |