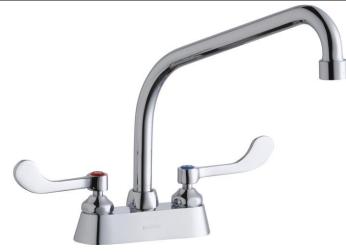

## Elkay 4" Centerset with Exposed Deck Faucet with 10" High Arc Spout 4" Wristblade Handles Chrome

Model(s) LK406HA10T4

## PRODUCT SPECIFICATIONS

Elkay 4" Centerset with Exposed Deck Faucet with 10" High Arc Spout 4" Wristblade Handles Chrome. Faucet has a flow rate of 1.5 GPM, and is made of Chrome Plated Brass material, with a Quarter Turn Ceramic Disc valve. Faucet requires 2 faucet holes.

| Mounting Type:      | Deck Mount                  |
|---------------------|-----------------------------|
| Special Features:   | Low Flow                    |
|                     | Solid Brass Construction    |
|                     | Spout swing restriction pin |
| Finish:             | Chrome (CR)                 |
| Handle Type:        | 4" Wristblade Handle        |
| Deck Clearance:     | 7-13/16"                    |
| Spout Reach:        | 10"                         |
| Spout Height:       | 10-5/16"                    |
| Hole Drillings:     | 2                           |
| Material:           | Chrome Plated Brass         |
| Valve Type:         | Quarter Turn Ceramic Disc   |
| Valve Connection:   | 1/2" NPSM Male              |
| Flow Rate:          | 1.5 GPM                     |
| Faucet Hole Spread: | 4                           |
| Spout Type:         | High Arc                    |