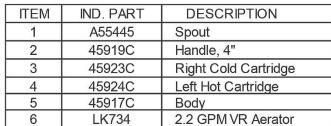

## PRODUCT SPECIFICATIONS

Elkay 4" Centerset with Exposed Deck Faucet with 10" High Arc Spout 4" Wristblade Handles Chrome. Faucet has a flow rate of 1.5 GPM, and is made of Chrome Plated Brass material, with a Quarter Turn Ceramic Disc valve. Faucet requires 2 faucet holes.

| Mounting Type:      | Deck Mount                  |
|---------------------|-----------------------------|
| Special Features:   | Low Flow                    |
|                     | Solid Brass Construction    |
|                     | Spout swing restriction pin |
| Finish:             | Chrome (CR)                 |
| Handle Type:        | 4" Wristblade Handle        |
| Deck Clearance:     | 7-13/16"                    |
| Spout Reach:        | 10"                         |
| Spout Height:       | 10-5/16"                    |
| Hole Drillings:     | 2                           |
| Material:           | Chrome Plated Brass         |
| Valve Type:         | Quarter Turn Ceramic Disc   |
| Valve Connection:   | 1/2" NPSM Male              |
| Flow Rate:          | 1.5 GPM                     |
| Faucet Hole Spread: | 4                           |
| Spout Type:         | High Arc                    |