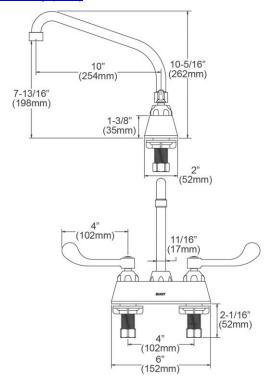

| Mounting Type:      | Deck Mount                  |
|---------------------|-----------------------------|
| Special Features:   | Low Flow                    |
|                     | Solid Brass Construction    |
|                     | Spout swing restriction pin |
| Finish:             | Chrome (CR)                 |
| Handle Type:        | 4" Wristblade Handle        |
| Deck Clearance:     | 7-13/16"                    |
| Spout Reach:        | 10"                         |
| Spout Height:       | 10-5/16"                    |
| Hole Drillings:     | 2                           |
| Material:           | Chrome Plated Brass         |
| Valve Type:         | Quarter Turn Ceramic Disc   |
| Valve Connection:   | 1/2" NPSM Male              |
| Flow Rate:          | 1.5 GPM                     |
| Faucet Hole Spread: | 4                           |
| Spout Type:         | High Arc                    |