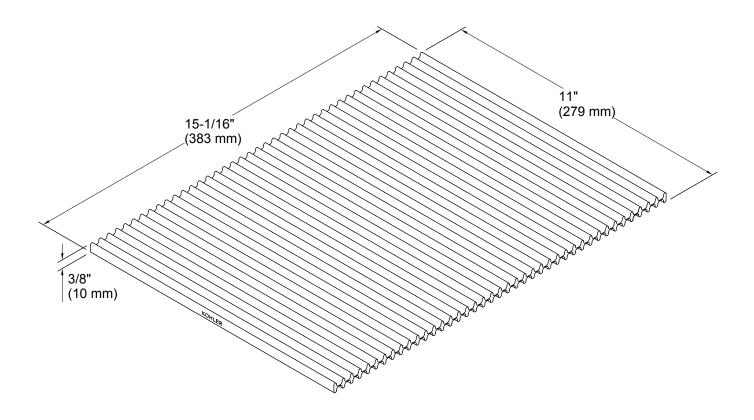

#### **Features**

- Large size accommodates dishes, pots, and pans for drying.
- Made of flexible, stain-resistant silicone.
- Rolls up for convenient storage.
- Heat-resistant to 500 degrees F.
- Dishwasher safe.
- 11" x 15" x 3/8".

### **Technical Information**

All product dimensions are nominal.