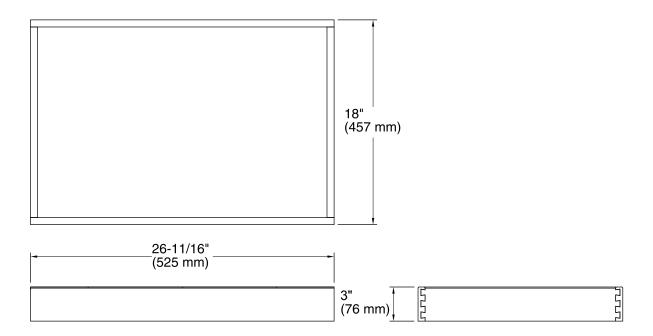

### **Features**

- For use with K-99512 Jacquard®, K-99525 Damask®, and K-99538 Poplin® vanities.
- Catalyzed conversion varnish provides a durable moisture-resistant finish.
- Full-extension 18-inch depth tray with slow-close under-mount slides for smooth opening.

## Material

Solid wood and veneers.



Codes/Standards EPA TSCA Title VI CARB P2

**KOHLER® One-Year Limited Warranty** See website for detailed warranty information.

# Available Colors/Finishes

Color tiles intended for reference only.

Color Code Description

1WR Oxford Maple







### **Technical Information**

All product dimensions are nominal.

### **Notes**

Install this product according to the installation guide.