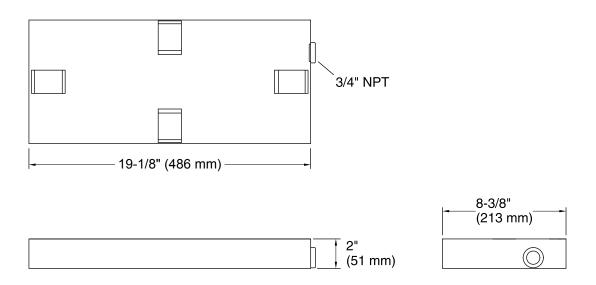

### Invigoration® Series

Small drain pan K-5559

- Recommended for Invigoration<sup>™</sup> Series Steam Generators sizes 5kW, 7kW, 9kW, 11kW, 18kW, and 22kW
- Tandem Generators 18kW and 22kW require two drain pans.
- 3/4" NPT Outlet for drain connection.
- Durable stainless steel construction is corrosion resistant.
- Protects against water damage from leaks or pressure relief.

### **Technical Information**

All product dimensions are nominal.

Drain included:

Yes