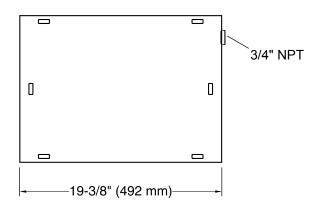

## Invigoration® Series

Large Drain Pan K-5562

- Recommended for Kohler Steam Generators 13, 15, 26, 30 kW
- Tandem Generators 26kW and 30kW require two drain pans.
- 3/4" NPT Outlet for drain connection.
- Durable stainless steel construction is corrosion resistant.
- Protects against water damage from leaks or pressure relief.

#### **Technical Information**

All product dimensions are nominal.

Drain included:

Yes