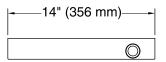

## Invigoration® Series

Large Drain Pan K-5562

- Recommended for Kohler Steam Generators 13, 15, 26, 30 kW
- Tandem Generators 26kW and 30kW require two drain pans.
- 3/4" NPT Outlet for drain connection.
- Durable stainless steel construction is corrosion resistant.
- Protects against water damage from leaks or pressure relief.

#### **Technical Information**

All product dimensions are nominal.

Drain included:

Yes