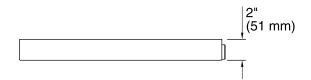

## Invigoration® Series

Large Drain Pan K-5562

- Recommended for Kohler Steam Generators 13, 15, 26, 30 kW
- Tandem Generators 26kW and 30kW require two drain pans.
- 3/4" NPT Outlet for drain connection.
- Durable stainless steel construction is corrosion resistant.
- Protects against water damage from leaks or pressure relief.

#### **Technical Information**

All product dimensions are nominal.

Drain included:

Yes