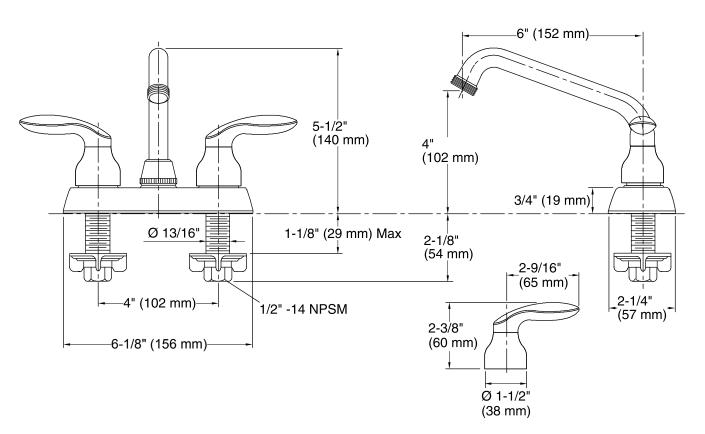

### **Features**

- Metal construction.
- Reversible quarter-turn washerless ceramic disc valves.
- For 4" (102 mm) centers.
- 6" (152 mm) threaded swing spout reach.
- Lever handles.
- Less drain.
- 2.2 gal/min (8.3 l/min) maximum flow rate [max at 60 psi (4.14 bar)].

## **Technical Information**

All product dimensions are nominal.

Faucet:

Flow rate: 2.2 gal/min (8.3 l/min)

Pressure: 60 psi (4.1 bar)

Spout:

Spout reach: 6" (152 mm)
Handle clearance: 2-9/16" (65 mm)