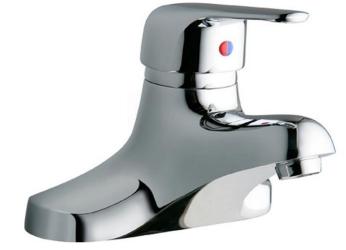

## Elkay 4" Centerset with Exposed Deck Lavatory Faucet Integral Spout Single Control 4" Wristblade Handle Chrome

Model(s) LK422L4

## PRODUCT SPECIFICATIONS

Elkay 4" Centerset with Exposed Deck Lavatory Faucet Integral Spout Single Control 4" Wristblade Handle Chrome. Faucet has a flow rate of .5 GPM, and is made of Chrome Plated Brass material, with a Ceramic Disc valve. Faucet requires 2 faucet holes.