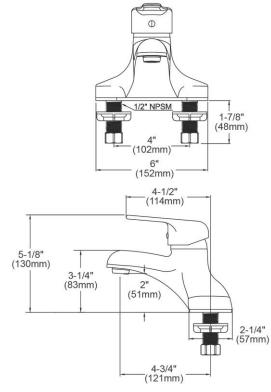

| Mounting Type:        | Deck Mount               |
|-----------------------|--------------------------|
| Special Features:     | Solid Brass Construction |
| Finish:               | Chrome (CR)              |
| Handle Type:          | 4" Wristblade Handle     |
| Deck Clearance:       | 2"                       |
| Spout Reach:          | 4-3/4"                   |
| Spout Height:         | 5-1/8"                   |
| Hole Drillings:       | 2                        |
| Material:             | Chrome Plated Brass      |
| Valve Type:           | Ceramic Disc             |
| Valve Connection:     | 1/2"-14 NPSM             |
| Flow Rate:            | .5 GPM                   |
| Faucet Hole Spread:   | 4                        |
| Spout Swing Rotation: | 0°                       |
| Spout Type:           | Fixed Spout              |